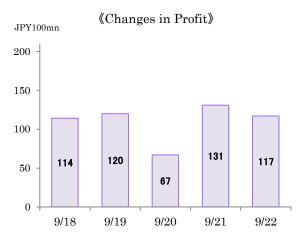

1.250 times
= target ratio of the mediumterm management target

Note: The ratio of 9/18 was lower than 1 time because non-consolidated extraordinary gains (1.6 billion yen) which arose from the merger with our subsidiary (Hachijuni Business Service Co., Ltd.) wasn't recognized as part of consolidated profits.