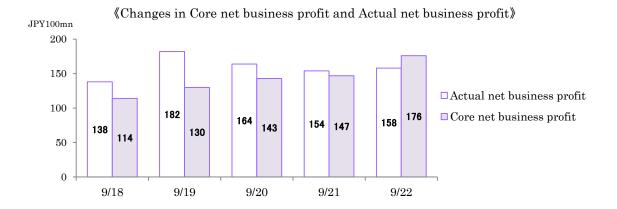

<Non-consolidated> (Units: 1 million yen)

| FY 2022 (A)   Inc/Dec (A-B)   FY 202 (A)   Inc/Dec (A-B)   Inc/Dec (A | Non consonuateu>                                     |         | -       | (Omts, 1) | mmon yen <i>i</i>            |
|------------------------------------------------------------------------------------------------------------------------------------------------------------------------------------------------------------------------------------------------------------------------------------------------------------------------------------------------------------------------------------------------------------------------------------------------------------------------------------------------------------------------------------------------------------------------------------------------------------------------------------------------------------------------------------------------------------------------------------------------------------------------------------------------------------------------------------------------------------------------------------------------------------------------------------------------------------------------------------------------------------------------------------------------------------------------------------------------------------------------------------------------------------------------------------------------------------------------------------------------------------------------------------------------------------------------------------------------------------------------------------------------------------------------------------------------------------------------------------------------------------------------------------------------------------------------------------------------------------------------------------------------------------------------------------------------------------------------------------------------------------------------------------------------------------------------------------------------------------------------------------------------------------------------------------------------------------------------------------------------------------------------------------------------------------------------------------------------------------------------------|------------------------------------------------------|---------|---------|-----------|------------------------------|
| Profit on interest                                                                                                                                                                                                                                                                                                                                                                                                                                                                                                                                                                                                                                                                                                                                                                                                                                                                                                                                                                                                                                                                                                                                                                                                                                                                                                                                                                                                                                                                                                                                                                                                                                                                                                                                                                                                                                                                                                                                                                                                                                                                                                           |                                                      |         |         |           | First half of<br>FY 2021 (B) |
| Profit on interest   37,652   2,610   38                                                                                                                                                                                                                                                                                                                                                                                                                                                                                                                                                                                                                                                                                                                                                                                                                                                                                                                                                                                                                                                                                                                                                                                                                                                                                                                                                                                                                                                                                                                                                                                                                                                                                                                                                                                                                                                                                                                                                                                                                                                                                     | Gross business profit                                | A       | 42,200  | 1,014     | 41,186                       |
| Trading account profit         97         85           Profit from other business transactions         (841)         (1,838)           Gains (losses) related to bonds         B         (1,735)         (2,368)           General & administrative expenses         C         26,308         543         28           Personnel expenses         13,471         268         13           Non personnel expenses         10,755         111         10           Actual net business profit         A-C         15,892         470         18           Core net business profit         A-B-C         17,628         2,839         14           Core net business profit         A-B-C         17,628         2,839         14           Core net business profit         A-B-C         17,628         2,839         14           Transfer to general reserve for possible loan losses         D         467         467           Net business profit         A-C-D         15,425         2         16           Net gains (losses) related to equity securities         E         5,865         4,521         16           Net gains (losses) related to equity securities         E         5,865         4,521         16           Transfer to specific reserve <td>_</td> <td></td> <td>37,652</td> <td>2,610</td> <td>35,041</td>                                                                                                                                                                                                                                                                                                                                                                                                                                                                                                                                                                                                                                                                                                                                                                                   | _                                                    |         | 37,652  | 2,610     | 35,041                       |
| Trading account profit         97         85           Profit from other business transactions         (841)         (1,838)           Gains (losses) related to bonds         B         (1,735)         (2,368)           General & administrative expenses         C         26,308         543         28           Personnel expenses         13,471         268         13           Non personnel expenses         10,755         111         10           Actual net business profit         A-C         15,892         470         18           Core net business profit         A-B-C         17,628         2,839         14           Core net business profit         A-B-C         17,628         2,839         14           Core net business profit         A-B-C         17,628         2,839         14           Transfer to general reserve for possible loan losses         D         467         467           Net business profit         A-C-D         15,425         2         16           Net gains (losses) related to equity securities         E         5,865         4,521         16           Net gains (losses) related to equity securities         E         5,865         4,521         16           Profit (loss) on money held in t                                                                                                                                                                                                                                                                                                                                                                                                                                                                                                                                                                                                                                                                                                                                                                                                                                                   | Profit on fees and commissions                       |         | 5,292   | 156       | 5,135                        |
| Profit from other business transactions   Gains (losses) related to bonds   B   (1,735)   (2,368)     General & administrative expenses   C   26,308   543   25     Personnel expenses   13,471   268   15     Non personnel expenses   10,755   111   10     Actual net business profit   A - C   15,892   470   15     Core net business profit   A - B - C   17,628   2,839   14     Core net business profit   A - B - C   17,628   2,839   14     Core net business profit   A - C   15,892   470   15     Transfer to general reserve for possible loan losses   D   467   467     Net business profit   A - C - D   15,425   2   15     Net gains (losses) related to equity securities   E   5,865   4,521   17     Profit (loss) on money held in trust   (1,366)   (1,851)     Disposal of nonperforming loans   F   1,262   1,264     Transfer to specific reserve   1,331   1,331     Reversal of allowance for loan losses   G = a+b   -   (1,760)   17     Reversal of specific reserve   a   -   (527)     Reversal of specific reserve   b   -   (1,232)   17     Recoveries of written-off claims   H   -   (6)     Ordinary profit   17,934   (587)   18     Extraordinary gains (losses)   (1,197)   (1,020)     Profit before income taxes   16,736   (1,607)   18     Total income taxes   5,036   (179)   55                                                                                                                                                                                                                                                                                                                                                                                                                                                                                                                                                                                                                                                                                                                                                                                           |                                                      |         | 97      | 85        | 11                           |
| Personnel expenses   C   26,308   543   25     Personnel expenses   13,471   268   15     Non personnel expenses   10,755   111   10     Actual net business profit   A-C   15,892   470   15     Core net business profit   A-B-C   17,628   2,839   14     Core net business profit excluding gains (losses) on cancellation of investment trusts   19,790   4,706   15     Transfer to general reserve for possible loan losses   D   467   467     Net business profit   A-C-D   15,425   2   15     Net gains (losses) related to equity securities   E   5,865   4,521   17     Profit (loss) on money held in trust   (1,366)   (1,851)     Disposal of nonperforming loans   F   1,262   1,264     Transfer to specific reserve   1,331   1,331     Reversal of allowance for loan losses   G = a+b   -   (1,760)   17     Reversal of specific reserve   b   -   (1,232)   17     Reversal of specific reserve   b   -   (1,232)   17     Recoveries of written off claims   H   -   (6)     Ordinary profit   17,934   (587)   18     Extraordinary gains (losses)   (1,197)   (1,020)     Profit before income taxes   5,036   (179)   58     Total i | Profit from other business transactions              |         | (841)   | (1,838)   | 996                          |
| Personnel expenses   13,471   268   16     Non personnel expenses   10,755   111   10     Actual net business profit   A-C   15,892   470   18     Core net business profit   A-B-C   17,628   2,839   14     Core net business profit excluding gains (losses)   19,790   4,706   18     On cancellation of investment trusts   19,790   4,706   18     Transfer to general reserve for possible loan losses   D   467   467     Net business profit   A-C-D   15,425   2   18     Net gains (losses) related to equity securities   E   5,865   4,521   19     Profit (loss) on money held in trust   (1,366)   (1,851)     Disposal of nonperforming loans   F   1,262   1,264     Transfer to specific reserve   1,331   1,331     Reversal of allowance for loan losses   G = a+b   - (1,760)   17     Reversal of specific reserve   a   - (527)     Reversal of specific reserve   b   - (1,232)   17     Recoveries of written-off claims   H   - (6)     Ordinary profit   17,934   (587)   18     Extraordinary gains (losses)   (1,197)   (1,020)     Profit before income taxes   5,036   (179)   58     Total income taxes   5,036   (179)   58     | Gains (losses) related to bonds                      | В       | (1,735) | (2,368)   | 632                          |
| Non personnel expenses                                                                                                                                                                                                                                                                                                                                                                                                                                                                                                                                                                                                                                                                                                                                                                                                                                                                                                                                                                                                                                                                                                                                                                                                                                                                                                                                                                                                                                                                                                                                                                                                                                                                                                                                                                                                                                                                                                                                                                                                                                                                                                       | General & administrative expenses                    | С       | 26,308  | 543       | 25,764                       |
| Actual net business profit                                                                                                                                                                                                                                                                                                                                                                                                                                                                                                                                                                                                                                                                                                                                                                                                                                                                                                                                                                                                                                                                                                                                                                                                                                                                                                                                                                                                                                                                                                                                                                                                                                                                                                                                                                                                                                                                                                                                                                                                                                                                                                   | Personnel expenses                                   |         | 13,471  | 268       | 13,203                       |
| Core net business profit         A-B-C         17,628         2,839         14           Core net business profit excluding gains (losses) on cancellation of investment trusts         19,790         4,706         18           Transfer to general reserve for possible loan losses         D         467         467           Net business profit         A-C-D         15,425         2         18           Net gains (losses) related to equity securities         E         5,865         4,521         1           Profit (loss) on money held in trust         (1,366)         (1,851)         1           Disposal of nonperforming loans         F         1,262         1,264           Transfer to specific reserve         1,331         1,331         1,331           Reversal of allowance for loan losses         G = a+b         —         (1,760)         1           Reversal of specific reserve         a         —         (527)         1           Recoveries of written off claims         H         —         (6)           Ordinary profit         17,934         (587)         18           Extraordinary gains (losses)         (1,197)         (1,020)           Profit before income taxes         5,036         (179)         5                                                                                                                                                                                                                                                                                                                                                                                                                                                                                                                                                                                                                                                                                                                                                                                                                                                           | Non personnel expenses                               |         | 10,755  | 111       | 10,643                       |
| Core net business profit excluding gains (losses) on cancellation of investment trusts   19,790   4,706   18                                                                                                                                                                                                                                                                                                                                                                                                                                                                                                                                                                                                                                                                                                                                                                                                                                                                                                                                                                                                                                                                                                                                                                                                                                                                                                                                                                                                                                                                                                                                                                                                                                                                                                                                                                                                                                                                                                                                                                                                                 | Actual net business profit                           | A-C     | 15,892  | 470       | 15,422                       |
| On cancellation of investment trusts                                                                                                                                                                                                                                                                                                                                                                                                                                                                                                                                                                                                                                                                                                                                                                                                                                                                                                                                                                                                                                                                                                                                                                                                                                                                                                                                                                                                                                                                                                                                                                                                                                                                                                                                                                                                                                                                                                                                                                                                                                                                                         | Core net business profit                             | A-B-C   | 17,628  | 2,839     | 14,789                       |
| Net business profit         A-C-D         15,425         2         18           Net gains (losses) related to equity securities         E         5,865         4,521         3           Profit (loss) on money held in trust         (1,366)         (1,851)           Disposal of nonperforming loans         F         1,262         1,264           Transfer to specific reserve         1,331         1,331         1,331           Reversal of allowance for loan losses         G = a+b         —         (1,760)         3           Reversal of general reserve         a         —         (527)           Reversal of specific reserve         b         —         (1,232)         3           Recoveries of written-off claims         H         —         (6)           Ordinary profit         17,934         (587)         18           Extraordinary gains (losses)         (1,197)         (1,020)           Profit before income taxes         16,736         (1,607)         18           Total income taxes         5,036         (179)         5                                                                                                                                                                                                                                                                                                                                                                                                                                                                                                                                                                                                                                                                                                                                                                                                                                                                                                                                                                                                                                                       |                                                      |         | 19,790  | 4,706     | 15,083                       |
| Net gains (losses) related to equity securities         E         5,865         4,521         1           Profit (loss) on money held in trust         (1,366)         (1,851)           Disposal of nonperforming loans         F         1,262         1,264           Transfer to specific reserve         1,331         1,331         1,331           Reversal of allowance for loan losses         G = a+b         —         (1,760)         1           Reversal of general reserve         a         —         (527)           Reversal of specific reserve         b         —         (1,232)         1           Recoveries of written-off claims         H         —         (6)           Ordinary profit         17,934         (587)         18           Extraordinary gains (losses)         (1,197)         (1,020)           Profit before income taxes         16,736         (1,607)         18           Total income taxes         5,036         (179)         5                                                                                                                                                                                                                                                                                                                                                                                                                                                                                                                                                                                                                                                                                                                                                                                                                                                                                                                                                                                                                                                                                                                                       | Transfer to general reserve for possible loan losses | D       | 467     | 467       | l                            |
| Profit (loss) on money held in trust         (1,366)         (1,851)           Disposal of nonperforming loans         F         1,262         1,264           Transfer to specific reserve         1,331         1,331         1,331           Reversal of allowance for loan losses         G = a+b         —         (1,760)         1           Reversal of general reserve         a         —         (527)           Reversal of specific reserve         b         —         (1,232)         1           Recoveries of written-off claims         H         —         (6)           Ordinary profit         17,934         (587)         18           Extraordinary gains (losses)         (1,197)         (1,020)           Profit before income taxes         16,736         (1,607)         18           Total income taxes         5,036         (179)         5                                                                                                                                                                                                                                                                                                                                                                                                                                                                                                                                                                                                                                                                                                                                                                                                                                                                                                                                                                                                                                                                                                                                                                                                                                                 | Net business profit                                  | A-C-D   | 15,425  | 2         | 15,422                       |
| Disposal of nonperforming loans         F         1,262         1,264           Transfer to specific reserve         1,331         1,331           Reversal of allowance for loan losses         G = a+b         — (1,760)           Reversal of general reserve         a         — (527)           Reversal of specific reserve         b         — (1,232)           Recoveries of written-off claims         H         — (6)           Ordinary profit         17,934         (587)         18           Extraordinary gains (losses)         (1,197)         (1,020)           Profit before income taxes         16,736         (1,607)         18           Total income taxes         5,036         (179)         5                                                                                                                                                                                                                                                                                                                                                                                                                                                                                                                                                                                                                                                                                                                                                                                                                                                                                                                                                                                                                                                                                                                                                                                                                                                                                                                                                                                                  | Net gains (losses) related to equity securities      | E       | 5,865   | 4,521     | 1,343                        |
| Transfer to specific reserve         1,331         1,331           Reversal of allowance for loan losses         G = a + b         - (1,760)           Reversal of general reserve         a         - (527)           Reversal of specific reserve         b         - (1,232)           Recoveries of written-off claims         H         - (6)           Ordinary profit         17,934         (587)         18           Extraordinary gains (losses)         (1,197)         (1,020)           Profit before income taxes         16,736         (1,607)         18           Total income taxes         5,036         (179)         5                                                                                                                                                                                                                                                                                                                                                                                                                                                                                                                                                                                                                                                                                                                                                                                                                                                                                                                                                                                                                                                                                                                                                                                                                                                                                                                                                                                                                                                                                | Profit (loss) on money held in trust                 |         | (1,366) | (1,851)   | 485                          |
| Reversal of allowance for loan losses       G = a+b       — (1,760)       1         Reversal of general reserve       a       — (527)         Reversal of specific reserve       b       — (1,232)       1         Recoveries of written-off claims       H       — (6)         Ordinary profit       17,934       (587)       18         Extraordinary gains (losses)       (1,197)       (1,020)         Profit before income taxes       16,736       (1,607)       18         Total income taxes       5,036       (179)       8                                                                                                                                                                                                                                                                                                                                                                                                                                                                                                                                                                                                                                                                                                                                                                                                                                                                                                                                                                                                                                                                                                                                                                                                                                                                                                                                                                                                                                                                                                                                                                                         | Disposal of nonperforming loans                      | F       | 1,262   | 1,264     | (1)                          |
| Reversal of general reserve       a       —       (527)         Reversal of specific reserve       b       —       (1,232)       1         Recoveries of written-off claims       H       —       (6)         Ordinary profit       17,934       (587)       18         Extraordinary gains (losses)       (1,197)       (1,020)         Profit before income taxes       16,736       (1,607)       18         Total income taxes       5,036       (179)       8                                                                                                                                                                                                                                                                                                                                                                                                                                                                                                                                                                                                                                                                                                                                                                                                                                                                                                                                                                                                                                                                                                                                                                                                                                                                                                                                                                                                                                                                                                                                                                                                                                                           | Transfer to specific reserve                         |         | 1,331   | 1,331     | ı                            |
| Reversal of specific reserve         b         —         (1,232)         1           Recoveries of written-off claims         H         —         (6)           Ordinary profit         17,934         (587)         18           Extraordinary gains (losses)         (1,197)         (1,020)           Profit before income taxes         16,736         (1,607)         18           Total income taxes         5,036         (179)         8                                                                                                                                                                                                                                                                                                                                                                                                                                                                                                                                                                                                                                                                                                                                                                                                                                                                                                                                                                                                                                                                                                                                                                                                                                                                                                                                                                                                                                                                                                                                                                                                                                                                             | Reversal of allowance for loan losses                | G =a+b  | _       | (1,760)   | 1,760                        |
| Recoveries of written-off claims       H       —       (6)         Ordinary profit       17,934       (587)       18         Extraordinary gains (losses)       (1,197)       (1,020)         Profit before income taxes       16,736       (1,607)       18         Total income taxes       5,036       (179)       8                                                                                                                                                                                                                                                                                                                                                                                                                                                                                                                                                                                                                                                                                                                                                                                                                                                                                                                                                                                                                                                                                                                                                                                                                                                                                                                                                                                                                                                                                                                                                                                                                                                                                                                                                                                                      | Reversal of general reserve                          | a       | _       | (527)     | 527                          |
| Ordinary profit         17,934         (587)         18           Extraordinary gains (losses)         (1,197)         (1,020)           Profit before income taxes         16,736         (1,607)         18           Total income taxes         5,036         (179)         8                                                                                                                                                                                                                                                                                                                                                                                                                                                                                                                                                                                                                                                                                                                                                                                                                                                                                                                                                                                                                                                                                                                                                                                                                                                                                                                                                                                                                                                                                                                                                                                                                                                                                                                                                                                                                                             | Reversal of specific reserve                         | b       | _       | (1,232)   | 1,232                        |
| Extraordinary gains (losses)       (1,197)       (1,020)         Profit before income taxes       16,736       (1,607)       18         Total income taxes       5,036       (179)       8                                                                                                                                                                                                                                                                                                                                                                                                                                                                                                                                                                                                                                                                                                                                                                                                                                                                                                                                                                                                                                                                                                                                                                                                                                                                                                                                                                                                                                                                                                                                                                                                                                                                                                                                                                                                                                                                                                                                   | Recoveries of written-off claims                     | Н       | _       | (6)       | 6                            |
| Profit before income taxes         16,736         (1,607)         18           Total income taxes         5,036         (179)         8                                                                                                                                                                                                                                                                                                                                                                                                                                                                                                                                                                                                                                                                                                                                                                                                                                                                                                                                                                                                                                                                                                                                                                                                                                                                                                                                                                                                                                                                                                                                                                                                                                                                                                                                                                                                                                                                                                                                                                                      | Ordinary profit                                      |         | 17,934  | (587)     | 18,522                       |
| Total income taxes 5,036 (179) 8                                                                                                                                                                                                                                                                                                                                                                                                                                                                                                                                                                                                                                                                                                                                                                                                                                                                                                                                                                                                                                                                                                                                                                                                                                                                                                                                                                                                                                                                                                                                                                                                                                                                                                                                                                                                                                                                                                                                                                                                                                                                                             | Extraordinary gains (losses)                         |         | (1,197) | (1,020)   | (177)                        |
| · · · · · · · · · · · · · · · · · · ·                                                                                                                                                                                                                                                                                                                                                                                                                                                                                                                                                                                                                                                                                                                                                                                                                                                                                                                                                                                                                                                                                                                                                                                                                                                                                                                                                                                                                                                                                                                                                                                                                                                                                                                                                                                                                                                                                                                                                                                                                                                                                        | Profit before income taxes                           |         | 16,736  | (1,607)   | 18,344                       |
| Profit 11,700 (1,428) 18                                                                                                                                                                                                                                                                                                                                                                                                                                                                                                                                                                                                                                                                                                                                                                                                                                                                                                                                                                                                                                                                                                                                                                                                                                                                                                                                                                                                                                                                                                                                                                                                                                                                                                                                                                                                                                                                                                                                                                                                                                                                                                     | Total income taxes                                   |         | 5,036   | (179)     | 5,216                        |
|                                                                                                                                                                                                                                                                                                                                                                                                                                                                                                                                                                                                                                                                                                                                                                                                                                                                                                                                                                                                                                                                                                                                                                                                                                                                                                                                                                                                                                                                                                                                                                                                                                                                                                                                                                                                                                                                                                                                                                                                                                                                                                                              | Profit                                               |         | 11,700  | (1,428)   | 13,128                       |
| Profit(losses) related to securities B+E 4,129 2,153                                                                                                                                                                                                                                                                                                                                                                                                                                                                                                                                                                                                                                                                                                                                                                                                                                                                                                                                                                                                                                                                                                                                                                                                                                                                                                                                                                                                                                                                                                                                                                                                                                                                                                                                                                                                                                                                                                                                                                                                                                                                         | Profit(losses) related to securities                 | В+Е     | 4,129   | 2,153     | 1,976                        |
| Credit related expenses D+F-G-H 1,730 3,498 (1                                                                                                                                                                                                                                                                                                                                                                                                                                                                                                                                                                                                                                                                                                                                                                                                                                                                                                                                                                                                                                                                                                                                                                                                                                                                                                                                                                                                                                                                                                                                                                                                                                                                                                                                                                                                                                                                                                                                                                                                                                                                               | Credit related expenses                              | D+F-G-H | 1,730   | 3,498     | (1,767)                      |