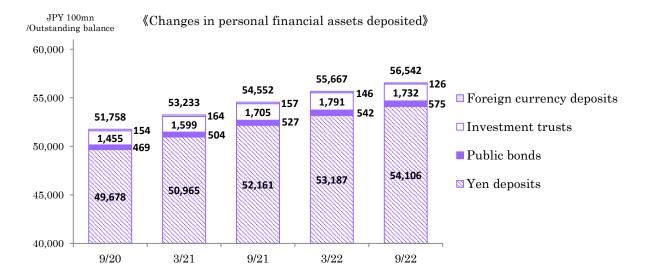

◆ Personal financial assets deposited <Non-consolidated>

| (Units: | 100 | million | yen) |
|---------|-----|---------|------|
|---------|-----|---------|------|

|   |                                                  | As of                  |                  |                  | As of March  | As of     |
|---|--------------------------------------------------|------------------------|------------------|------------------|--------------|-----------|
|   |                                                  | September 30, 2022 (A) | Inc/Dec<br>(A-B) | Inc/Dec<br>(A-C) | 31, 2022 (B) | Contombon |
| Т | otal (outstanding balance)                       | 56,542                 | 874              | 1,990            | 55,667       | 54,552    |
|   | Yen deposits                                     | 54,106                 | 919              | 1,945            | 53,187       | 52,161    |
|   | Investment type products                         | 2,435                  | (44)             | 44               | 2,479        | 2,391     |
|   | Foreign currency deposits                        | 126                    | (19)             | (30)             | 146          | 157       |
|   | Investment trusts                                | 1,732                  | (58)             | 26               | 1,791        | 1,705     |
|   | Public bonds (Government bonds, and other bonds) | 575                    | 33               | 47               | 542          | 527       |