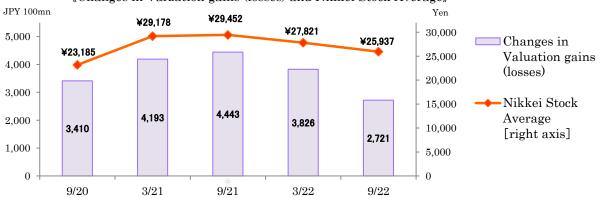

| ◆ Valuation gains (losses) <non-consolidate< p=""></non-consolidate<> | :ed> |
|-----------------------------------------------------------------------|------|
|-----------------------------------------------------------------------|------|

|  | (Units: | 100 | million | yen) |
|--|---------|-----|---------|------|
|--|---------|-----|---------|------|

| ▼ Variation gams (tobses) 4100 componitati |                                | (011105-1001                     |                    |                     |  |
|--------------------------------------------|--------------------------------|----------------------------------|--------------------|---------------------|--|
|                                            |                                | As of Septem                     | mber 30, 2022      |                     |  |
|                                            | Valuation<br>gains<br>(losses) | Change<br>from March<br>31, 2022 | Valuation<br>gains | Valuation<br>losses |  |
| Other securities                           | 2,721                          | (1,105)                          | 3,569              | 848                 |  |
| Stocks                                     | 3,308                          | (607)                            | 3,317              | 8                   |  |
| Bonds                                      | (320)                          | (264)                            | 86                 | 407                 |  |
| Others                                     | (266)                          | (233)                            | 165                | 432                 |  |