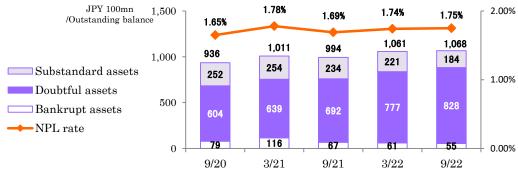

#### ♦ Disclosure of loans based on the Financial Revitalization Law

<Non-consolidated> (Units: 100 million yen, %) As of As of As of March September September Inc/Dec Inc/Dec 31, 2022 (B) 30, 2022 (A) 30, 2021 (C) (A-B) (A-C) 1,068 1,061 994 73 Bankrupt and quasi-bankrupt assets (6) (12)67 55 61 Doubtful assets 828 777 692 50 135 Substandard assets 184 (37)(49)221234 As a percentage of total credits 1.75 0.01 0.06 1.74 1.69