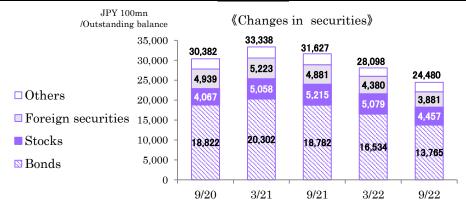

| ♦ Securities <non-consolidated></non-consolidated>                | Securities <non-consolidated> (Units: 100 million yen)</non-consolidated> |                  |                  |                |                              |
|-------------------------------------------------------------------|---------------------------------------------------------------------------|------------------|------------------|----------------|------------------------------|
|                                                                   | First half of<br>FY 2022 (A)                                              | Inc/Dec<br>(A-B) | Inc/Dec<br>(A-C) | FY 2021<br>(B) | First half of<br>FY 2021 (C) |
| For all offices (outstanding balance as of the end of the period) | 24,480                                                                    | (3,617)          | (7,146)          | 28,098         | 31,627                       |
| Bonds                                                             | 13,765                                                                    | (2,769)          | (5,016)          | 16,534         | 18,782                       |
| JGB thereof                                                       | 6,537                                                                     | (1,668)          | (3,997)          | 8,205          | 10,534                       |
| Stocks                                                            | 4,457                                                                     | (621)            | (757)            | 5,079          | 5,215                        |
| Foreign securities                                                | 3,881                                                                     | (499)            | (1,000)          | 4,380          | 4,881                        |
| Others                                                            | 2,376                                                                     | 272              | (371)            | 2,104          | 2,747                        |
| For all offices (average balance of the period)                   | 23,113                                                                    | (3,970)          | (5,172)          | 27,084         | 28,285                       |
| Bonds                                                             | 15,061                                                                    | (3,441)          | (4,487)          | 18,503         | 19,549                       |
| JGB thereof                                                       | 7,338                                                                     | (2,785)          | (3,811)          | 10,124         | 11,150                       |
| Stocks                                                            | 1,205                                                                     | (65)             | (13)             | 1,270          | 1,218                        |
| Foreign securities                                                | 4,385                                                                     | (421)            | (541)            | 4,806          | 4,926                        |
| Others                                                            | 2,460                                                                     | (43)             | (129)            | 2,503          | 2,590                        |