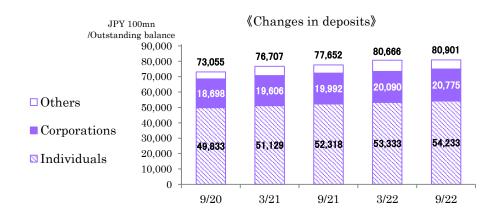

| Deposits <non-consolidated></non-consolidated>                    |                                                       |         |       | (Units: 100    | million yen)                 |
|-------------------------------------------------------------------|-------------------------------------------------------|---------|-------|----------------|------------------------------|
|                                                                   | First half of FY 2022 (A) Inc/Dec (A-B) Inc/Dec (A-C) |         |       | FY 2021<br>(B) | First half of<br>FY 2021 (C) |
| For all offices (outstanding balance as of the end of the period) | 80,901                                                | 234     | 3,248 | 80,666         | 77,652                       |
| Individuals                                                       | 54,233                                                | 900     | 1,915 | 53,333         | 52,318                       |
| Corporations                                                      | 20,775                                                | 685     | 782   | 20,090         | 19,992                       |
| Others                                                            | 5,891                                                 | (1,350) | 550   | 7,242          | 5,341                        |
| For all offices (average balance of the period)                   | 81,047                                                | 3,123   | 3,588 | 77,923         | 77,458                       |
| Individuals                                                       | 53,890                                                | 1,514   | 2,083 | 52,375         | 51,806                       |
| Corporations                                                      | 21,130                                                | 637     | 547   | 20,492         | 20,582                       |
| Others                                                            | 6,027                                                 | 971     | 958   | 5,055          | 5,068                        |