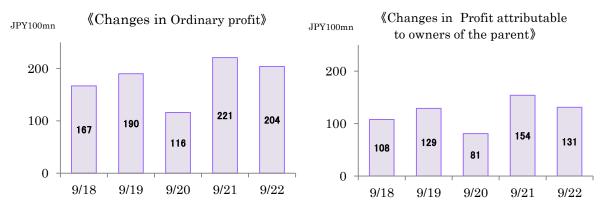

#### 1. Breakdown of income

<Consolidated> (Units: 1million yen)

| Cinto in                                         |                              |                  |                              |  |
|--------------------------------------------------|------------------------------|------------------|------------------------------|--|
|                                                  | First half of<br>FY 2022 (A) | Inc/Dec<br>(A-B) | First half of<br>FY 2021 (B) |  |
| Consolidated gross business profit               | 47,955                       | 550              | 47,405                       |  |
| Profit on interest                               | 37,733                       | 2,623            | 35,110                       |  |
| Profit on fees and commissions                   | 8,508                        | 173              | 8,335                        |  |
| Trading account profit                           | 691                          | (541)            | 1,233                        |  |
| Profit from other business transactions          | 1,021                        | (1,704)          | 2,726                        |  |
| General & administrative expenses                | 28,195                       | 859              | 27,335                       |  |
| Credit related expenses                          | 1,835                        | 3,729            | (1,894)                      |  |
| Ordinary profit                                  | 20,428                       | (1,712)          | 22,141                       |  |
| Extraordinary gains (losses)                     | (1,396)                      | (1,218)          | (178)                        |  |
| Profit before income taxes                       | 19,032                       | (2,930)          | 21,963                       |  |
| Total income taxes                               | 5,868                        | (539)            | 6,407                        |  |
| Profit                                           | 13,164                       | (2,391)          | 15,555                       |  |
| Profit attributable to non-controlling interests | 43                           | (78)             | 122                          |  |
| Profit attributable to owners of the parent      | 13,120                       | (2,312)          | 15,433                       |  |