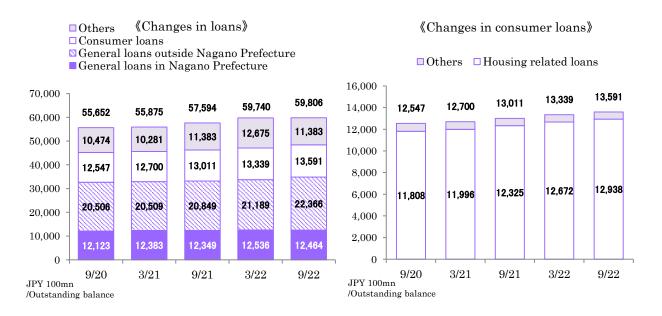

#### 2. Major accounts

◆ Loans <Non-consolidated> (Units: 100 million yen) First half of FY 2021 First half of Inc/Dec Inc/Dec FY 2022 (A) (B) FY 2021 (C) (A-B) (A-C) For all offices (outstanding balance as of the 57,594 59,806 65 2,211 59,740 end of the period) Loans to general corporations 34,831 1,105 1,632 33,725 33,199 Loans to consumers 13,591 252579 13,339 13,011 Housing related loans thereof 12,938 266 613 12,672 12,325 (0) 11,383 (1,292)12,675 11,383 Others For all offices (average balance of the period) 60,626 56,612 2,514 4,014 58,112 Loans to general corporations 34,762 1,057 1,367 33,704 33,395 13,442 446 620 12,821 Loans to consumers 12,995 Others 12,421 1,009 2,026 11,412 10,395