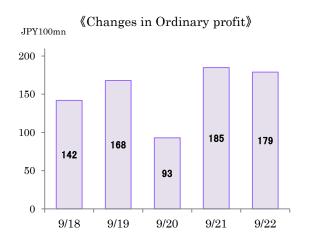

<Non-consolidated> (Units: 1 million yen)

| FY 2022 (A)   Inc/Dec (A-B)   FY 202 (A)   Inc/Dec (A-B)   Inc/Dec (A | Non consonuateu>                                     |         | -       | (Omts, 1) | mmon yen <i>i</i>            |
|------------------------------------------------------------------------------------------------------------------------------------------------------------------------------------------------------------------------------------------------------------------------------------------------------------------------------------------------------------------------------------------------------------------------------------------------------------------------------------------------------------------------------------------------------------------------------------------------------------------------------------------------------------------------------------------------------------------------------------------------------------------------------------------------------------------------------------------------------------------------------------------------------------------------------------------------------------------------------------------------------------------------------------------------------------------------------------------------------------------------------------------------------------------------------------------------------------------------------------------------------------------------------------------------------------------------------------------------------------------------------------------------------------------------------------------------------------------------------------------------------------------------------------------------------------------------------------------------------------------------------------------------------------------------------------------------------------------------------------------------------------------------------------------------------------------------------------------------------------------------------------------------------------------------------------------------------------------------------------------------------------------------------------------------------------------------------------------------------------------------------|------------------------------------------------------|---------|---------|-----------|------------------------------|
| Profit on interest                                                                                                                                                                                                                                                                                                                                                                                                                                                                                                                                                                                                                                                                                                                                                                                                                                                                                                                                                                                                                                                                                                                                                                                                                                                                                                                                                                                                                                                                                                                                                                                                                                                                                                                                                                                                                                                                                                                                                                                                                                                                                                           |                                                      |         |         |           | First half of<br>FY 2021 (B) |
| Profit on interest   37,652   2,610   38                                                                                                                                                                                                                                                                                                                                                                                                                                                                                                                                                                                                                                                                                                                                                                                                                                                                                                                                                                                                                                                                                                                                                                                                                                                                                                                                                                                                                                                                                                                                                                                                                                                                                                                                                                                                                                                                                                                                                                                                                                                                                     | Gross business profit                                | A       | 42,200  | 1,014     | 41,186                       |
| Trading account profit         97         85           Profit from other business transactions         (841)         (1,838)           Gains (losses) related to bonds         B         (1,735)         (2,368)           General & administrative expenses         C         26,308         543         28           Personnel expenses         13,471         268         13           Non personnel expenses         10,755         111         10           Actual net business profit         A-C         15,892         470         18           Core net business profit         A-B-C         17,628         2,839         14           Core net business profit         A-B-C         17,628         2,839         14           Core net business profit         A-B-C         17,628         2,839         14           Transfer to general reserve for possible loan losses         D         467         467           Net business profit         A-C-D         15,425         2         16           Net gains (losses) related to equity securities         E         5,865         4,521         16           Net gains (losses) related to equity securities         E         5,865         4,521         16           Transfer to specific reserve <td>_</td> <td></td> <td>37,652</td> <td>2,610</td> <td>35,041</td>                                                                                                                                                                                                                                                                                                                                                                                                                                                                                                                                                                                                                                                                                                                                                                                   | _                                                    |         | 37,652  | 2,610     | 35,041                       |
| Trading account profit         97         85           Profit from other business transactions         (841)         (1,838)           Gains (losses) related to bonds         B         (1,735)         (2,368)           General & administrative expenses         C         26,308         543         28           Personnel expenses         13,471         268         13           Non personnel expenses         10,755         111         10           Actual net business profit         A-C         15,892         470         18           Core net business profit         A-B-C         17,628         2,839         14           Core net business profit         A-B-C         17,628         2,839         14           Core net business profit         A-B-C         17,628         2,839         14           Transfer to general reserve for possible loan losses         D         467         467           Net business profit         A-C-D         15,425         2         16           Net gains (losses) related to equity securities         E         5,865         4,521         16           Net gains (losses) related to equity securities         E         5,865         4,521         16           Profit (loss) on money held in t                                                                                                                                                                                                                                                                                                                                                                                                                                                                                                                                                                                                                                                                                                                                                                                                                                                   | Profit on fees and commissions                       |         | 5,292   | 156       | 5,135                        |
| Profit from other business transactions   Gains (losses) related to bonds   B   (1,735)   (2,368)     General & administrative expenses   C   26,308   543   25     Personnel expenses   13,471   268   15     Non personnel expenses   10,755   111   10     Actual net business profit   A - C   15,892   470   15     Core net business profit   A - B - C   17,628   2,839   14     Core net business profit   A - B - C   17,628   2,839   14     Core net business profit   A - C   15,892   470   15     Transfer to general reserve for possible loan losses   D   467   467     Net business profit   A - C - D   15,425   2   15     Net gains (losses) related to equity securities   E   5,865   4,521   17     Profit (loss) on money held in trust   (1,366)   (1,851)     Disposal of nonperforming loans   F   1,262   1,264     Transfer to specific reserve   1,331   1,331     Reversal of allowance for loan losses   G = a+b   -   (1,760)   17     Reversal of specific reserve   a   -   (527)     Reversal of specific reserve   b   -   (1,232)   17     Recoveries of written-off claims   H   -   (6)     Ordinary profit   17,934   (587)   18     Extraordinary gains (losses)   (1,197)   (1,020)     Profit before income taxes   16,736   (1,607)   18     Total income taxes   5,036   (179)   55                                                                                                                                                                                                                                                                                                                                                                                                                                                                                                                                                                                                                                                                                                                                                                                           |                                                      |         | 97      | 85        | 11                           |
| Personnel expenses   C   26,308   543   25     Personnel expenses   13,471   268   15     Non personnel expenses   10,755   111   10     Actual net business profit   A-C   15,892   470   15     Core net business profit   A-B-C   17,628   2,839   14     Core net business profit excluding gains (losses) on cancellation of investment trusts   19,790   4,706   15     Transfer to general reserve for possible loan losses   D   467   467     Net business profit   A-C-D   15,425   2   15     Net gains (losses) related to equity securities   E   5,865   4,521   17     Profit (loss) on money held in trust   (1,366)   (1,851)     Disposal of nonperforming loans   F   1,262   1,264     Transfer to specific reserve   1,331   1,331     Reversal of allowance for loan losses   G = a+b   -   (1,760)   17     Reversal of specific reserve   b   -   (1,232)   17     Reversal of specific reserve   b   -   (1,232)   17     Recoveries of written off claims   H   -   (6)     Ordinary profit   17,934   (587)   18     Extraordinary gains (losses)   (1,197)   (1,020)     Profit before income taxes   5,036   (179)   58     Total i | Profit from other business transactions              |         | (841)   | (1,838)   | 996                          |
| Personnel expenses   13,471   268   16     Non personnel expenses   10,755   111   10     Actual net business profit   A-C   15,892   470   18     Core net business profit   A-B-C   17,628   2,839   14     Core net business profit excluding gains (losses)   19,790   4,706   18     On cancellation of investment trusts   19,790   4,706   18     Transfer to general reserve for possible loan losses   D   467   467     Net business profit   A-C-D   15,425   2   18     Net gains (losses) related to equity securities   E   5,865   4,521   19     Profit (loss) on money held in trust   (1,366)   (1,851)     Disposal of nonperforming loans   F   1,262   1,264     Transfer to specific reserve   1,331   1,331     Reversal of allowance for loan losses   G = a+b   - (1,760)   17     Reversal of specific reserve   a   - (527)     Reversal of specific reserve   b   - (1,232)   17     Recoveries of written-off claims   H   - (6)     Ordinary profit   17,934   (587)   18     Extraordinary gains (losses)   (1,197)   (1,020)     Profit before income taxes   5,036   (179)   58     Total income taxes   5,036   (179)   58     | Gains (losses) related to bonds                      | В       | (1,735) | (2,368)   | 632                          |
| Non personnel expenses                                                                                                                                                                                                                                                                                                                                                                                                                                                                                                                                                                                                                                                                                                                                                                                                                                                                                                                                                                                                                                                                                                                                                                                                                                                                                                                                                                                                                                                                                                                                                                                                                                                                                                                                                                                                                                                                                                                                                                                                                                                                                                       | General & administrative expenses                    | С       | 26,308  | 543       | 25,764                       |
| Actual net business profit                                                                                                                                                                                                                                                                                                                                                                                                                                                                                                                                                                                                                                                                                                                                                                                                                                                                                                                                                                                                                                                                                                                                                                                                                                                                                                                                                                                                                                                                                                                                                                                                                                                                                                                                                                                                                                                                                                                                                                                                                                                                                                   | Personnel expenses                                   |         | 13,471  | 268       | 13,203                       |
| Core net business profit         A-B-C         17,628         2,839         14           Core net business profit excluding gains (losses) on cancellation of investment trusts         19,790         4,706         18           Transfer to general reserve for possible loan losses         D         467         467           Net business profit         A-C-D         15,425         2         18           Net gains (losses) related to equity securities         E         5,865         4,521         1           Profit (loss) on money held in trust         (1,366)         (1,851)         1           Disposal of nonperforming loans         F         1,262         1,264           Transfer to specific reserve         1,331         1,331         1,331           Reversal of allowance for loan losses         G = a+b         —         (1,760)         1           Reversal of specific reserve         a         —         (527)         1           Recoveries of written off claims         H         —         (6)           Ordinary profit         17,934         (587)         18           Extraordinary gains (losses)         (1,197)         (1,020)           Profit before income taxes         5,036         (179)         5                                                                                                                                                                                                                                                                                                                                                                                                                                                                                                                                                                                                                                                                                                                                                                                                                                                           | Non personnel expenses                               |         | 10,755  | 111       | 10,643                       |
| Core net business profit excluding gains (losses) on cancellation of investment trusts   19,790   4,706   18                                                                                                                                                                                                                                                                                                                                                                                                                                                                                                                                                                                                                                                                                                                                                                                                                                                                                                                                                                                                                                                                                                                                                                                                                                                                                                                                                                                                                                                                                                                                                                                                                                                                                                                                                                                                                                                                                                                                                                                                                 | Actual net business profit                           | A-C     | 15,892  | 470       | 15,422                       |
| On cancellation of investment trusts                                                                                                                                                                                                                                                                                                                                                                                                                                                                                                                                                                                                                                                                                                                                                                                                                                                                                                                                                                                                                                                                                                                                                                                                                                                                                                                                                                                                                                                                                                                                                                                                                                                                                                                                                                                                                                                                                                                                                                                                                                                                                         | Core net business profit                             | A-B-C   | 17,628  | 2,839     | 14,789                       |
| Net business profit         A-C-D         15,425         2         18           Net gains (losses) related to equity securities         E         5,865         4,521         3           Profit (loss) on money held in trust         (1,366)         (1,851)           Disposal of nonperforming loans         F         1,262         1,264           Transfer to specific reserve         1,331         1,331         1,331           Reversal of allowance for loan losses         G = a+b         —         (1,760)         3           Reversal of general reserve         a         —         (527)           Reversal of specific reserve         b         —         (1,232)         3           Recoveries of written-off claims         H         —         (6)           Ordinary profit         17,934         (587)         18           Extraordinary gains (losses)         (1,197)         (1,020)           Profit before income taxes         16,736         (1,607)         18           Total income taxes         5,036         (179)         5                                                                                                                                                                                                                                                                                                                                                                                                                                                                                                                                                                                                                                                                                                                                                                                                                                                                                                                                                                                                                                                       |                                                      |         | 19,790  | 4,706     | 15,083                       |
| Net gains (losses) related to equity securities         E         5,865         4,521         1           Profit (loss) on money held in trust         (1,366)         (1,851)           Disposal of nonperforming loans         F         1,262         1,264           Transfer to specific reserve         1,331         1,331         1,331           Reversal of allowance for loan losses         G = a+b         —         (1,760)         1           Reversal of general reserve         a         —         (527)           Reversal of specific reserve         b         —         (1,232)         1           Recoveries of written-off claims         H         —         (6)           Ordinary profit         17,934         (587)         18           Extraordinary gains (losses)         (1,197)         (1,020)           Profit before income taxes         16,736         (1,607)         18           Total income taxes         5,036         (179)         5                                                                                                                                                                                                                                                                                                                                                                                                                                                                                                                                                                                                                                                                                                                                                                                                                                                                                                                                                                                                                                                                                                                                       | Transfer to general reserve for possible loan losses | D       | 467     | 467       | l                            |
| Profit (loss) on money held in trust         (1,366)         (1,851)           Disposal of nonperforming loans         F         1,262         1,264           Transfer to specific reserve         1,331         1,331         1,331           Reversal of allowance for loan losses         G = a+b         —         (1,760)         1           Reversal of general reserve         a         —         (527)           Reversal of specific reserve         b         —         (1,232)         1           Recoveries of written-off claims         H         —         (6)           Ordinary profit         17,934         (587)         18           Extraordinary gains (losses)         (1,197)         (1,020)           Profit before income taxes         16,736         (1,607)         18           Total income taxes         5,036         (179)         5                                                                                                                                                                                                                                                                                                                                                                                                                                                                                                                                                                                                                                                                                                                                                                                                                                                                                                                                                                                                                                                                                                                                                                                                                                                 | Net business profit                                  | A-C-D   | 15,425  | 2         | 15,422                       |
| Disposal of nonperforming loans         F         1,262         1,264           Transfer to specific reserve         1,331         1,331           Reversal of allowance for loan losses         G = a+b         — (1,760)           Reversal of general reserve         a         — (527)           Reversal of specific reserve         b         — (1,232)           Recoveries of written-off claims         H         — (6)           Ordinary profit         17,934         (587)         18           Extraordinary gains (losses)         (1,197)         (1,020)           Profit before income taxes         16,736         (1,607)         18           Total income taxes         5,036         (179)         5                                                                                                                                                                                                                                                                                                                                                                                                                                                                                                                                                                                                                                                                                                                                                                                                                                                                                                                                                                                                                                                                                                                                                                                                                                                                                                                                                                                                  | Net gains (losses) related to equity securities      | E       | 5,865   | 4,521     | 1,343                        |
| Transfer to specific reserve         1,331         1,331           Reversal of allowance for loan losses         G = a + b         - (1,760)           Reversal of general reserve         a         - (527)           Reversal of specific reserve         b         - (1,232)           Recoveries of written-off claims         H         - (6)           Ordinary profit         17,934         (587)         18           Extraordinary gains (losses)         (1,197)         (1,020)           Profit before income taxes         16,736         (1,607)         18           Total income taxes         5,036         (179)         5                                                                                                                                                                                                                                                                                                                                                                                                                                                                                                                                                                                                                                                                                                                                                                                                                                                                                                                                                                                                                                                                                                                                                                                                                                                                                                                                                                                                                                                                                | Profit (loss) on money held in trust                 |         | (1,366) | (1,851)   | 485                          |
| Reversal of allowance for loan losses       G = a+b       — (1,760)       1         Reversal of general reserve       a       — (527)         Reversal of specific reserve       b       — (1,232)       1         Recoveries of written-off claims       H       — (6)         Ordinary profit       17,934       (587)       18         Extraordinary gains (losses)       (1,197)       (1,020)         Profit before income taxes       16,736       (1,607)       18         Total income taxes       5,036       (179)       8                                                                                                                                                                                                                                                                                                                                                                                                                                                                                                                                                                                                                                                                                                                                                                                                                                                                                                                                                                                                                                                                                                                                                                                                                                                                                                                                                                                                                                                                                                                                                                                         | Disposal of nonperforming loans                      | F       | 1,262   | 1,264     | (1)                          |
| Reversal of general reserve       a       —       (527)         Reversal of specific reserve       b       —       (1,232)       1         Recoveries of written-off claims       H       —       (6)         Ordinary profit       17,934       (587)       18         Extraordinary gains (losses)       (1,197)       (1,020)         Profit before income taxes       16,736       (1,607)       18         Total income taxes       5,036       (179)       8                                                                                                                                                                                                                                                                                                                                                                                                                                                                                                                                                                                                                                                                                                                                                                                                                                                                                                                                                                                                                                                                                                                                                                                                                                                                                                                                                                                                                                                                                                                                                                                                                                                           | Transfer to specific reserve                         |         | 1,331   | 1,331     | ı                            |
| Reversal of specific reserve         b         —         (1,232)         1           Recoveries of written-off claims         H         —         (6)           Ordinary profit         17,934         (587)         18           Extraordinary gains (losses)         (1,197)         (1,020)           Profit before income taxes         16,736         (1,607)         18           Total income taxes         5,036         (179)         8                                                                                                                                                                                                                                                                                                                                                                                                                                                                                                                                                                                                                                                                                                                                                                                                                                                                                                                                                                                                                                                                                                                                                                                                                                                                                                                                                                                                                                                                                                                                                                                                                                                                             | Reversal of allowance for loan losses                | G =a+b  | _       | (1,760)   | 1,760                        |
| Recoveries of written-off claims       H       —       (6)         Ordinary profit       17,934       (587)       18         Extraordinary gains (losses)       (1,197)       (1,020)         Profit before income taxes       16,736       (1,607)       18         Total income taxes       5,036       (179)       8                                                                                                                                                                                                                                                                                                                                                                                                                                                                                                                                                                                                                                                                                                                                                                                                                                                                                                                                                                                                                                                                                                                                                                                                                                                                                                                                                                                                                                                                                                                                                                                                                                                                                                                                                                                                      | Reversal of general reserve                          | a       | _       | (527)     | 527                          |
| Ordinary profit         17,934         (587)         18           Extraordinary gains (losses)         (1,197)         (1,020)           Profit before income taxes         16,736         (1,607)         18           Total income taxes         5,036         (179)         8                                                                                                                                                                                                                                                                                                                                                                                                                                                                                                                                                                                                                                                                                                                                                                                                                                                                                                                                                                                                                                                                                                                                                                                                                                                                                                                                                                                                                                                                                                                                                                                                                                                                                                                                                                                                                                             | Reversal of specific reserve                         | b       | _       | (1,232)   | 1,232                        |
| Extraordinary gains (losses)       (1,197)       (1,020)         Profit before income taxes       16,736       (1,607)       18         Total income taxes       5,036       (179)       8                                                                                                                                                                                                                                                                                                                                                                                                                                                                                                                                                                                                                                                                                                                                                                                                                                                                                                                                                                                                                                                                                                                                                                                                                                                                                                                                                                                                                                                                                                                                                                                                                                                                                                                                                                                                                                                                                                                                   | Recoveries of written-off claims                     | Н       | _       | (6)       | 6                            |
| Profit before income taxes         16,736         (1,607)         18           Total income taxes         5,036         (179)         8                                                                                                                                                                                                                                                                                                                                                                                                                                                                                                                                                                                                                                                                                                                                                                                                                                                                                                                                                                                                                                                                                                                                                                                                                                                                                                                                                                                                                                                                                                                                                                                                                                                                                                                                                                                                                                                                                                                                                                                      | Ordinary profit                                      |         | 17,934  | (587)     | 18,522                       |
| Total income taxes 5,036 (179) 8                                                                                                                                                                                                                                                                                                                                                                                                                                                                                                                                                                                                                                                                                                                                                                                                                                                                                                                                                                                                                                                                                                                                                                                                                                                                                                                                                                                                                                                                                                                                                                                                                                                                                                                                                                                                                                                                                                                                                                                                                                                                                             | Extraordinary gains (losses)                         |         | (1,197) | (1,020)   | (177)                        |
| · · · · · · · · · · · · · · · · · · ·                                                                                                                                                                                                                                                                                                                                                                                                                                                                                                                                                                                                                                                                                                                                                                                                                                                                                                                                                                                                                                                                                                                                                                                                                                                                                                                                                                                                                                                                                                                                                                                                                                                                                                                                                                                                                                                                                                                                                                                                                                                                                        | Profit before income taxes                           |         | 16,736  | (1,607)   | 18,344                       |
| Profit 11,700 (1,428) 18                                                                                                                                                                                                                                                                                                                                                                                                                                                                                                                                                                                                                                                                                                                                                                                                                                                                                                                                                                                                                                                                                                                                                                                                                                                                                                                                                                                                                                                                                                                                                                                                                                                                                                                                                                                                                                                                                                                                                                                                                                                                                                     | Total income taxes                                   |         | 5,036   | (179)     | 5,216                        |
|                                                                                                                                                                                                                                                                                                                                                                                                                                                                                                                                                                                                                                                                                                                                                                                                                                                                                                                                                                                                                                                                                                                                                                                                                                                                                                                                                                                                                                                                                                                                                                                                                                                                                                                                                                                                                                                                                                                                                                                                                                                                                                                              | Profit                                               |         | 11,700  | (1,428)   | 13,128                       |
| Profit(losses) related to securities B+E 4,129 2,153                                                                                                                                                                                                                                                                                                                                                                                                                                                                                                                                                                                                                                                                                                                                                                                                                                                                                                                                                                                                                                                                                                                                                                                                                                                                                                                                                                                                                                                                                                                                                                                                                                                                                                                                                                                                                                                                                                                                                                                                                                                                         | Profit(losses) related to securities                 | В+Е     | 4,129   | 2,153     | 1,976                        |
| Credit related expenses D+F-G-H 1,730 3,498 (1                                                                                                                                                                                                                                                                                                                                                                                                                                                                                                                                                                                                                                                                                                                                                                                                                                                                                                                                                                                                                                                                                                                                                                                                                                                                                                                                                                                                                                                                                                                                                                                                                                                                                                                                                                                                                                                                                                                                                                                                                                                                               | Credit related expenses                              | D+F-G-H | 1,730   | 3,498     | (1,767)                      |